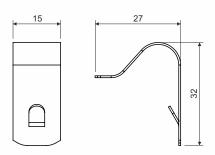

product description: Is used for a bolt free attachment of the cover to the tray, ladder or to the

accessories.

Non-perforated trays have holes specifically for these cover fixture.

The cover fixture is placed to the cover and the sidewall in the place of the opening and it is slightly pressed so that the fixture lock slides into the opening.