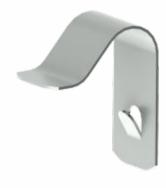

product description: Is used for a bolt free attachment of the cover to the tray, ladder or to the

accessories.

Non-perforated trays have holes specifically for these cover fixture.

The cover fixture is placed to the cover and the sidewall in the place of the opening and it is slightly pressed so that the fixture lock slides into the opening.