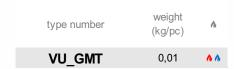

GMT - GEOMET, non electrolytic plating, aluminum-zinc-layer 5-15  $\mu m$  (equivalent Hot Dip Galvanized) surface finish:

sales amount: 50 pc

classification : ČSN 73 0895 P 90-R

> DIN 4102-12 E 90 STN 92 0205 PS 90